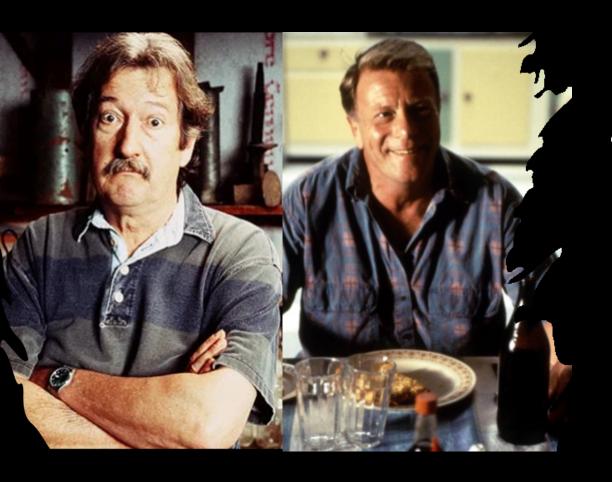

### CASTING BRIEF

AFTFRS SHORT FILM

BARRY (male, 60s/70s)

The father of Jimmy, Barry is a retired construction worker who has a a deep love for his son that is clouded by a layer of pride.

This role offers great comedic/dramatic opportunities and great material to expand showreels.