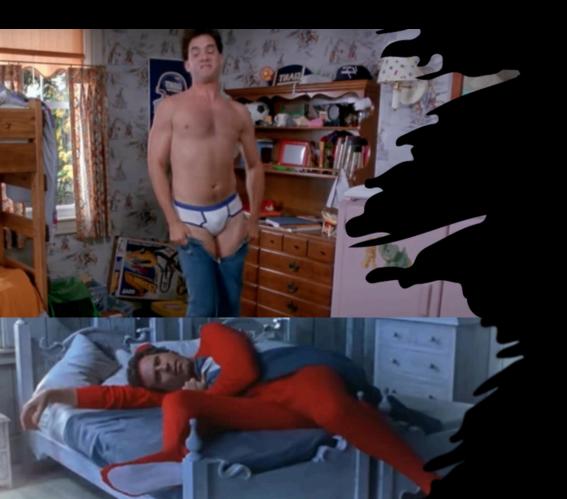

# CASTING BRIEF

AFTFRS SHORT FILM

MAMY (Male, Late 20s/Mid 30s)

Looking to cast Jimmy, an office worker going through a mid-life crisis who gets terrorised by his childhood toys. The part of Jimmy is a comedic/dramatic role with great opportunities to expand showreels and work with real animatronic toys that come to life!