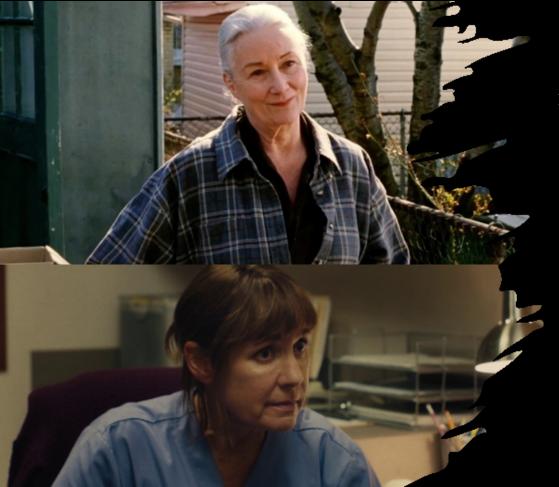

#### AFTFRS SHORT FILM

EDNA (Female, 60s/70s)

Edna is the supportive mother of Jimmy. She has a warm, calming presence but with a deep vulnerability hidden beneath the surface from the lack of connection with her son. This role offers great comedic/dramatic opportunities and great material to expand showreels.